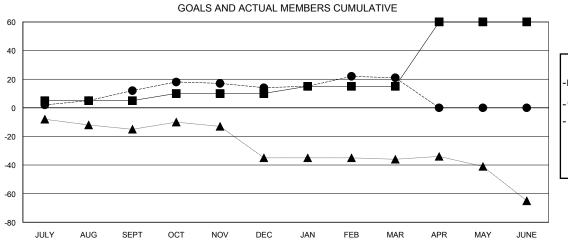

## GOALS AND ACTUAL NEW CLUBS CUMULATIVE

| ſ |                                   |
|---|-----------------------------------|
|   | - ■ - NEW MEMBER GROWTH NET GOAL  |
|   | - ● - NEW MEMBER GROWTH ACTUAL    |
| ŀ | - ▲ - LAST YEAR MEMBERSHIP ACTUAL |
|   |                                   |
|   |                                   |
| L |                                   |
|   |                                   |